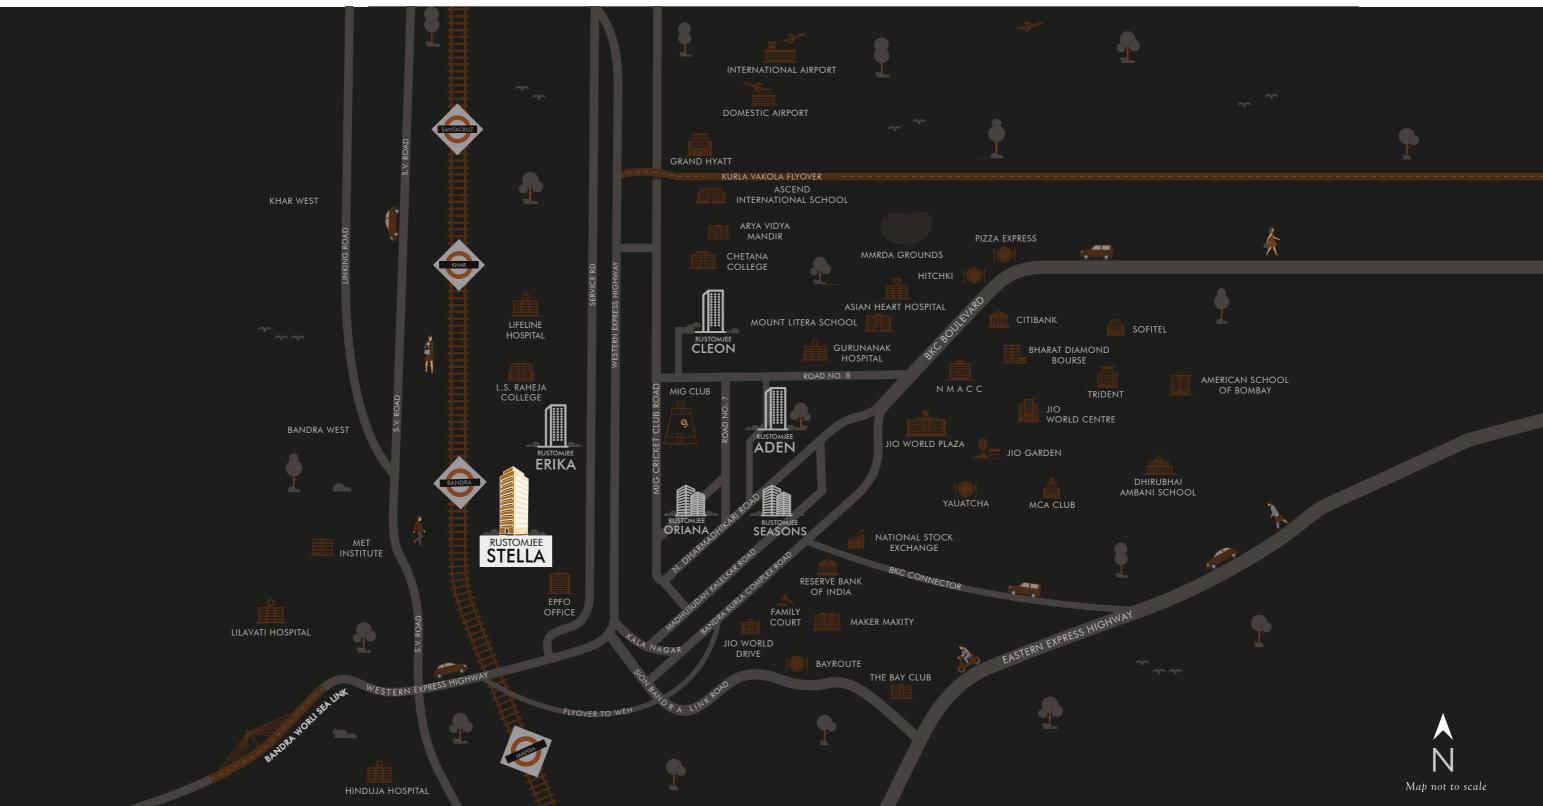

AN ADDRESS CAN PUT THE BEST PARTS OF LIFE WITHIN ARM'S REACH.

Connectivity: Western Express Highway - 0.45 kms BKC - 1.6 kms | Bandra Worli Sea Link - 3.5 kms Bandra Railway Station - 1.1 kms Domestic Airport - 5.5 kms | International Airport - 6 kms Upcoming Metro Station in BKC (ITO) - 2 kms

## PROPOSED INFRASTRUCTURE

The upcoming Coastal Road will make travel a breeze from Marine Lines to Kandivali

Metro line 2B and line 7 will pass through BKC connecting D.N. Nagar to Mankhurd and Andheri (E) to Dahisar (E)

Mumbai Metro-III (Aqua line) will connect Cuffe Parade, BKC and Aarey Colony

The high-speed Bullet Train from Mumbai to Ahmedabad will start from BKC

We've studied all the indicators for Bandra-East and here is what they say. We thought you would like what you see. We certainly did.