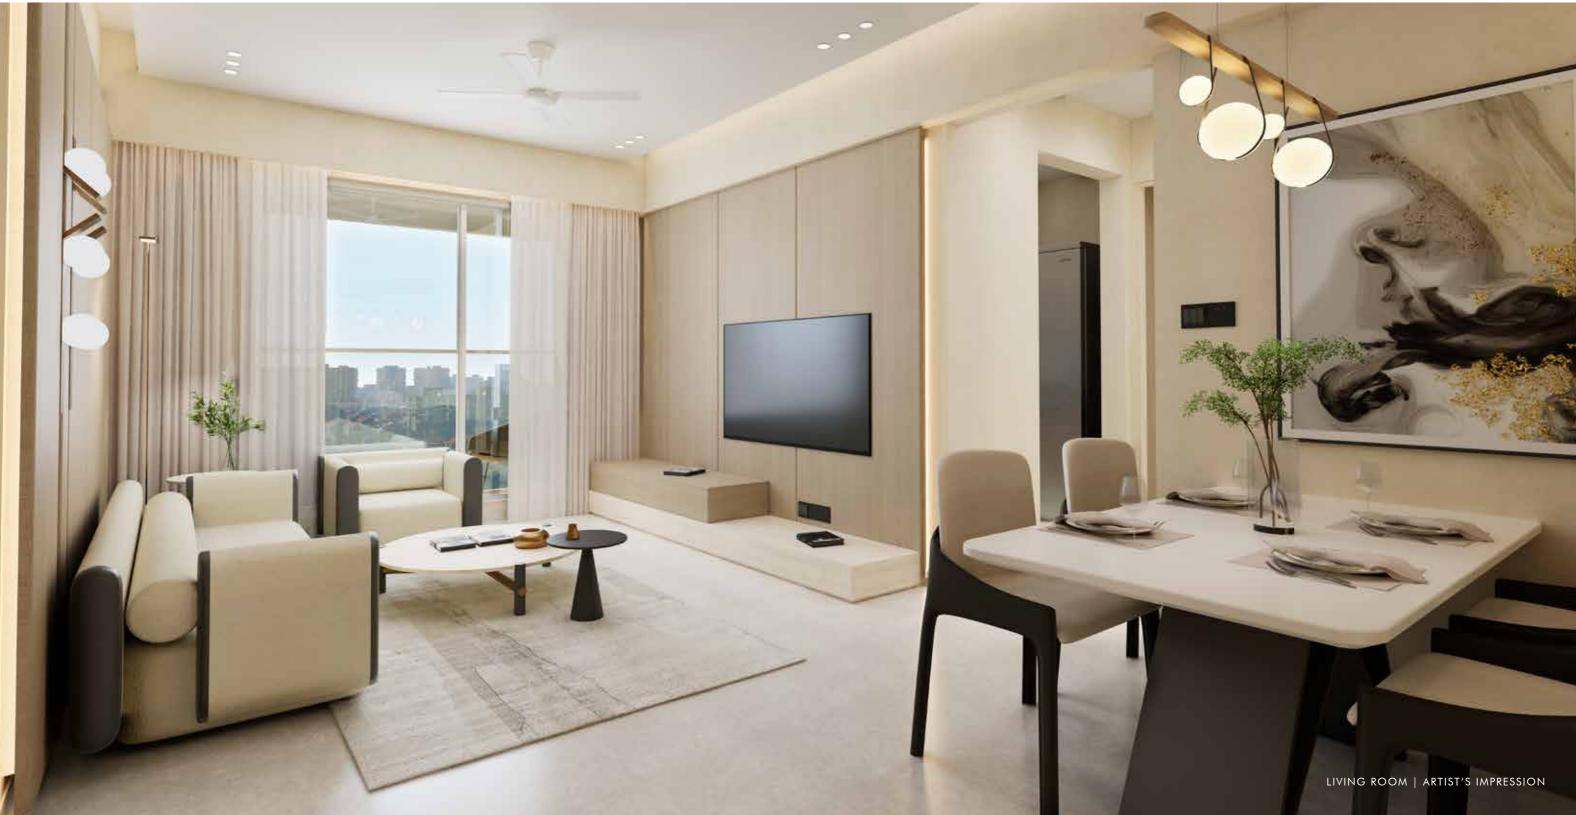

## APARTMENT FEATURES:

Imported marble flooring in passage, living & dining area Split ACs in living room & all bedrooms | Vitrified tiled flooring in all bedrooms and kitchen Ceramic tile flooring in all bathrooms with laminated flush door Premium CP fittings - Jaquar or equivalent | Sanitaryware of American standard or equivalent | Video door phone