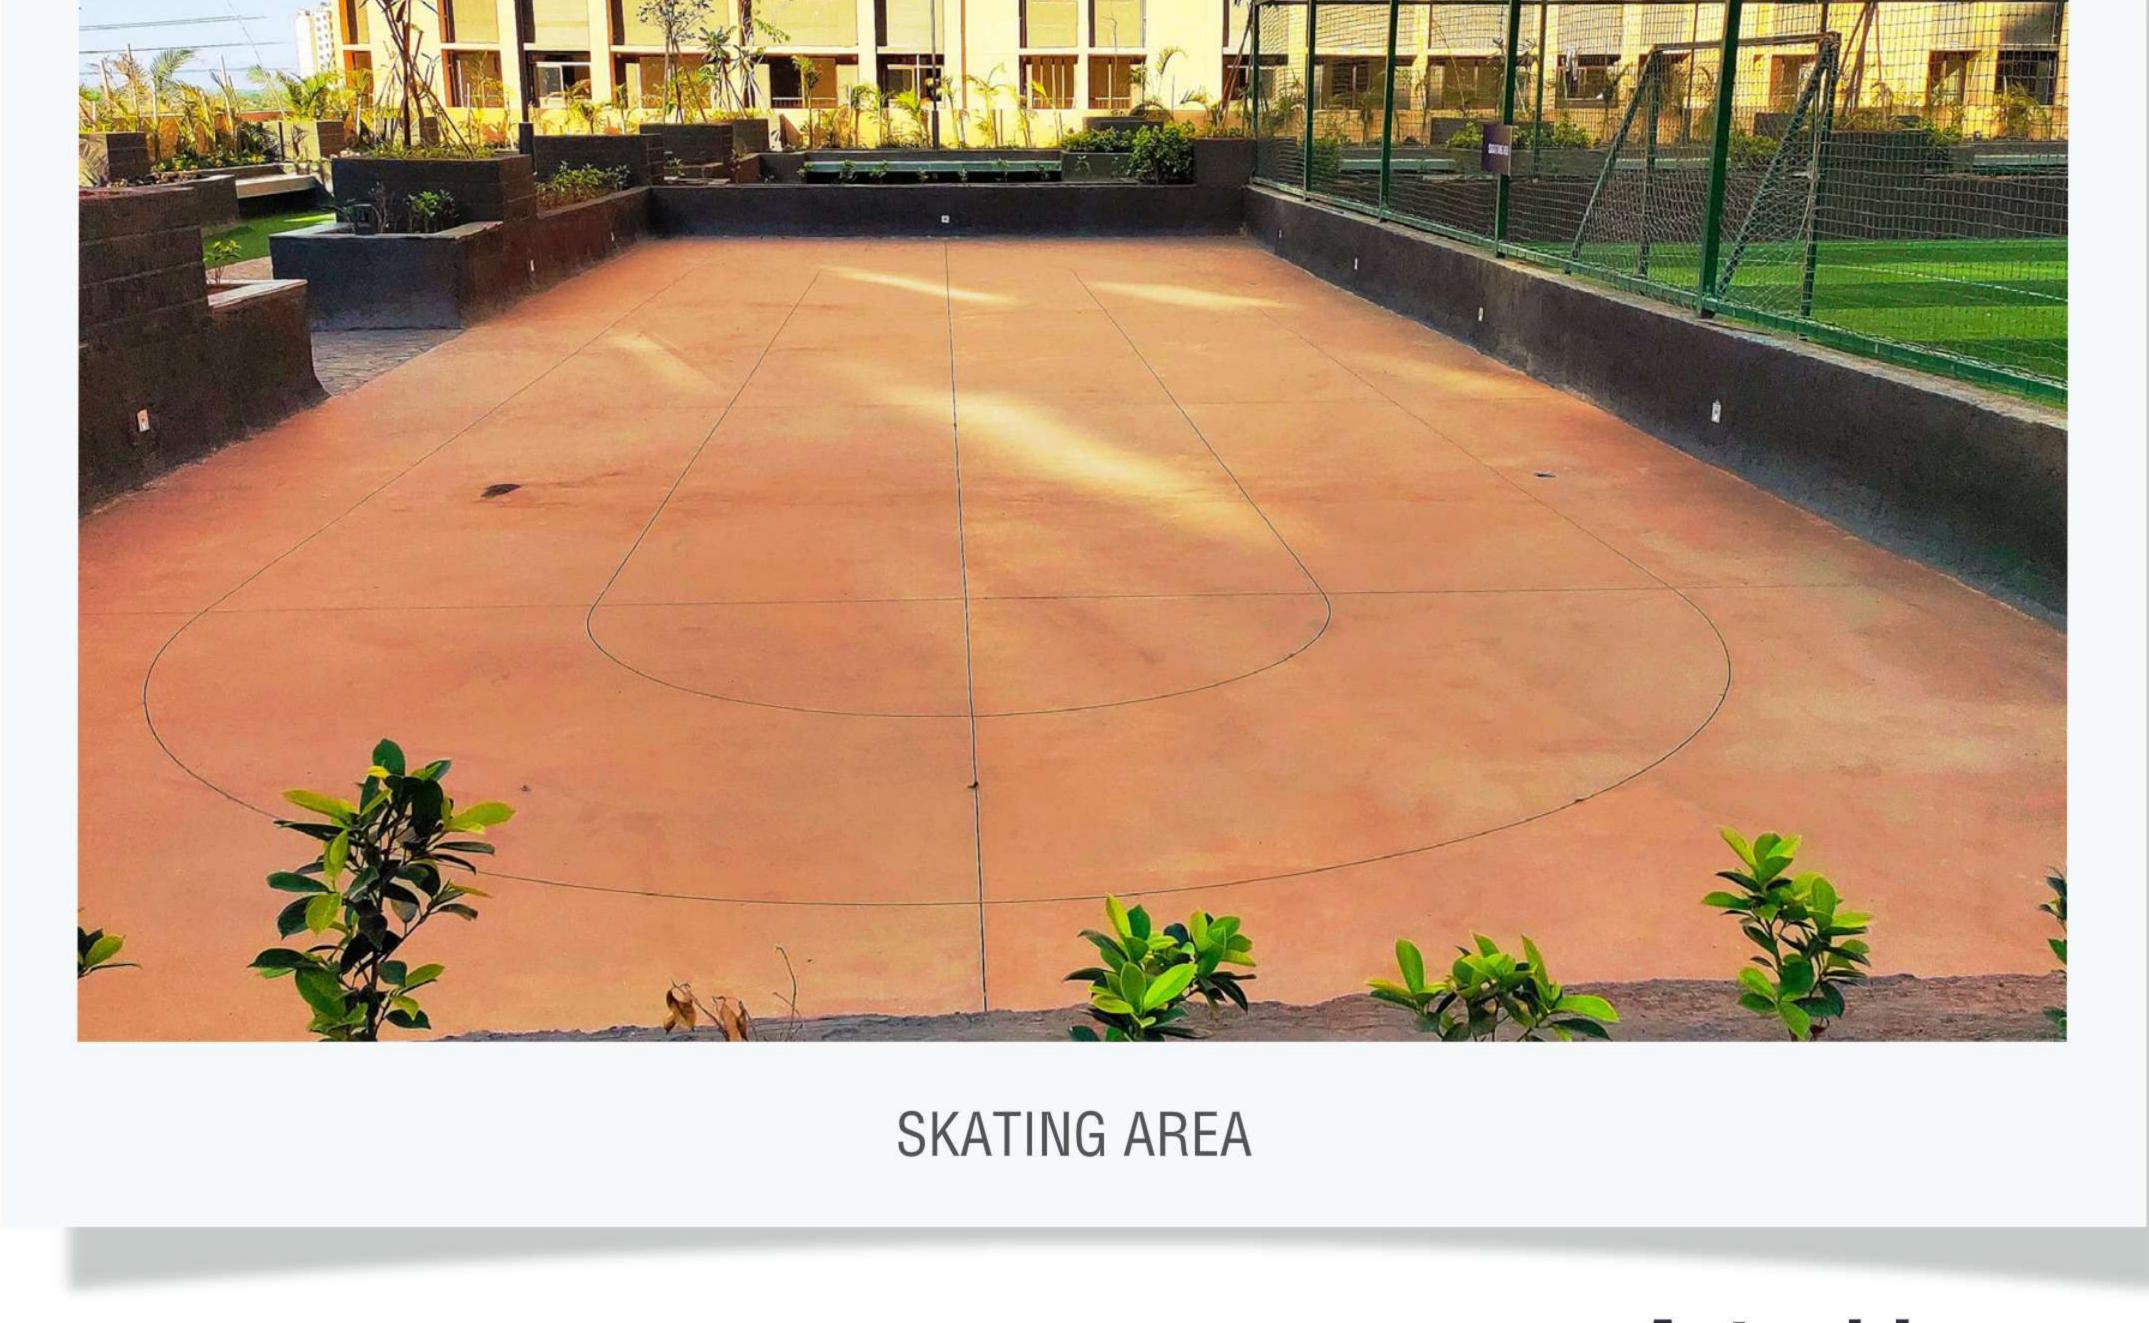

Cosy 1 and 2 BHK homes dot the perimeter of the plot and enclose a landscaped central courtyard that creates a feeling of connectedness.

Abundant space is allocated for every need - from a parking zone to a green podium garden consisting of a futsal court, box cricket, a skating area, a jogging track and a senior citizens' zone.

## L1 L2 L4 MASTER LAYOUT

- **SECURITY CABIN**
- **ENTRY/EXIT GATE**
- 6M WIDE DRIVEWAY
- 4 BUILDING ENTRANCE LOBBY
- **WALKING/JOGGING TRACK**
- **MULTIPURPOSE LAWN**

- SKATING AREA
- **8** CIRCULATION CORE
- **9** CHILDREN'S PLAY AREA