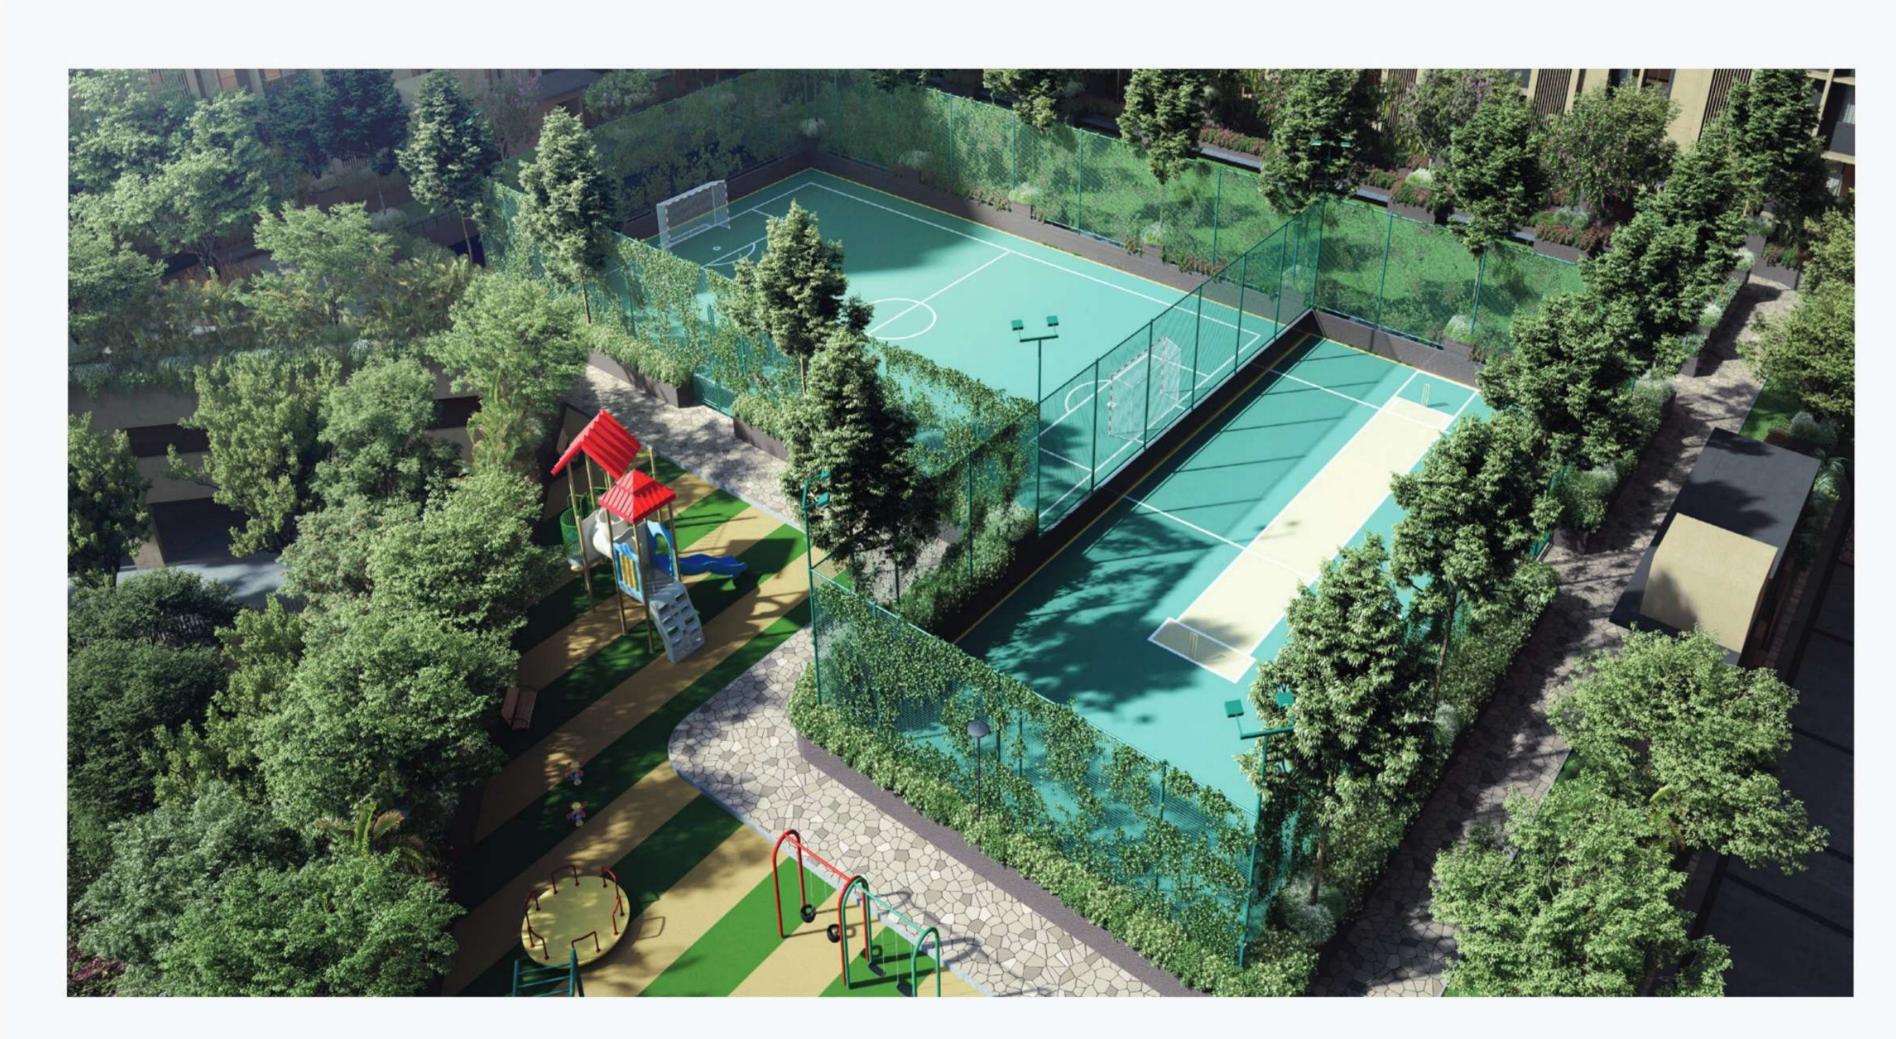

# LESS ABOUT THE 9 TO 5 LIFE. MORE ABOUT THE 5 TO 9 LIFE.

- Gymnasium
- Yoga and Meditation Zone
- Banquet Hall
- Double Height Bar
- Swimming Pool
- Kids' Pool
- Chess and Carrom Room
- Tennis Court
- Basketball Court

- Football Court
- Squash Court
- Badminton Court
- Billiards Room
- Kids' Play Zone
- Food Court
- Guest Suites
- 37000 sq. ft. Basement Parking

RENEW THOSE LONG FORGOTTEN NEW YEAR RESOLUTIONS AT THE BADMINTON COURT.

Cosy 1 and 2 BHK homes dot the perimeter of the plot and enclose a landscaped central courtyard that creates a feeling of connectedness.

Abundant space is allocated for every need - from a parking zone to a green podium garden consisting of a futsal court, box cricket, a skating area, a jogging track and a senior citizens' zone.