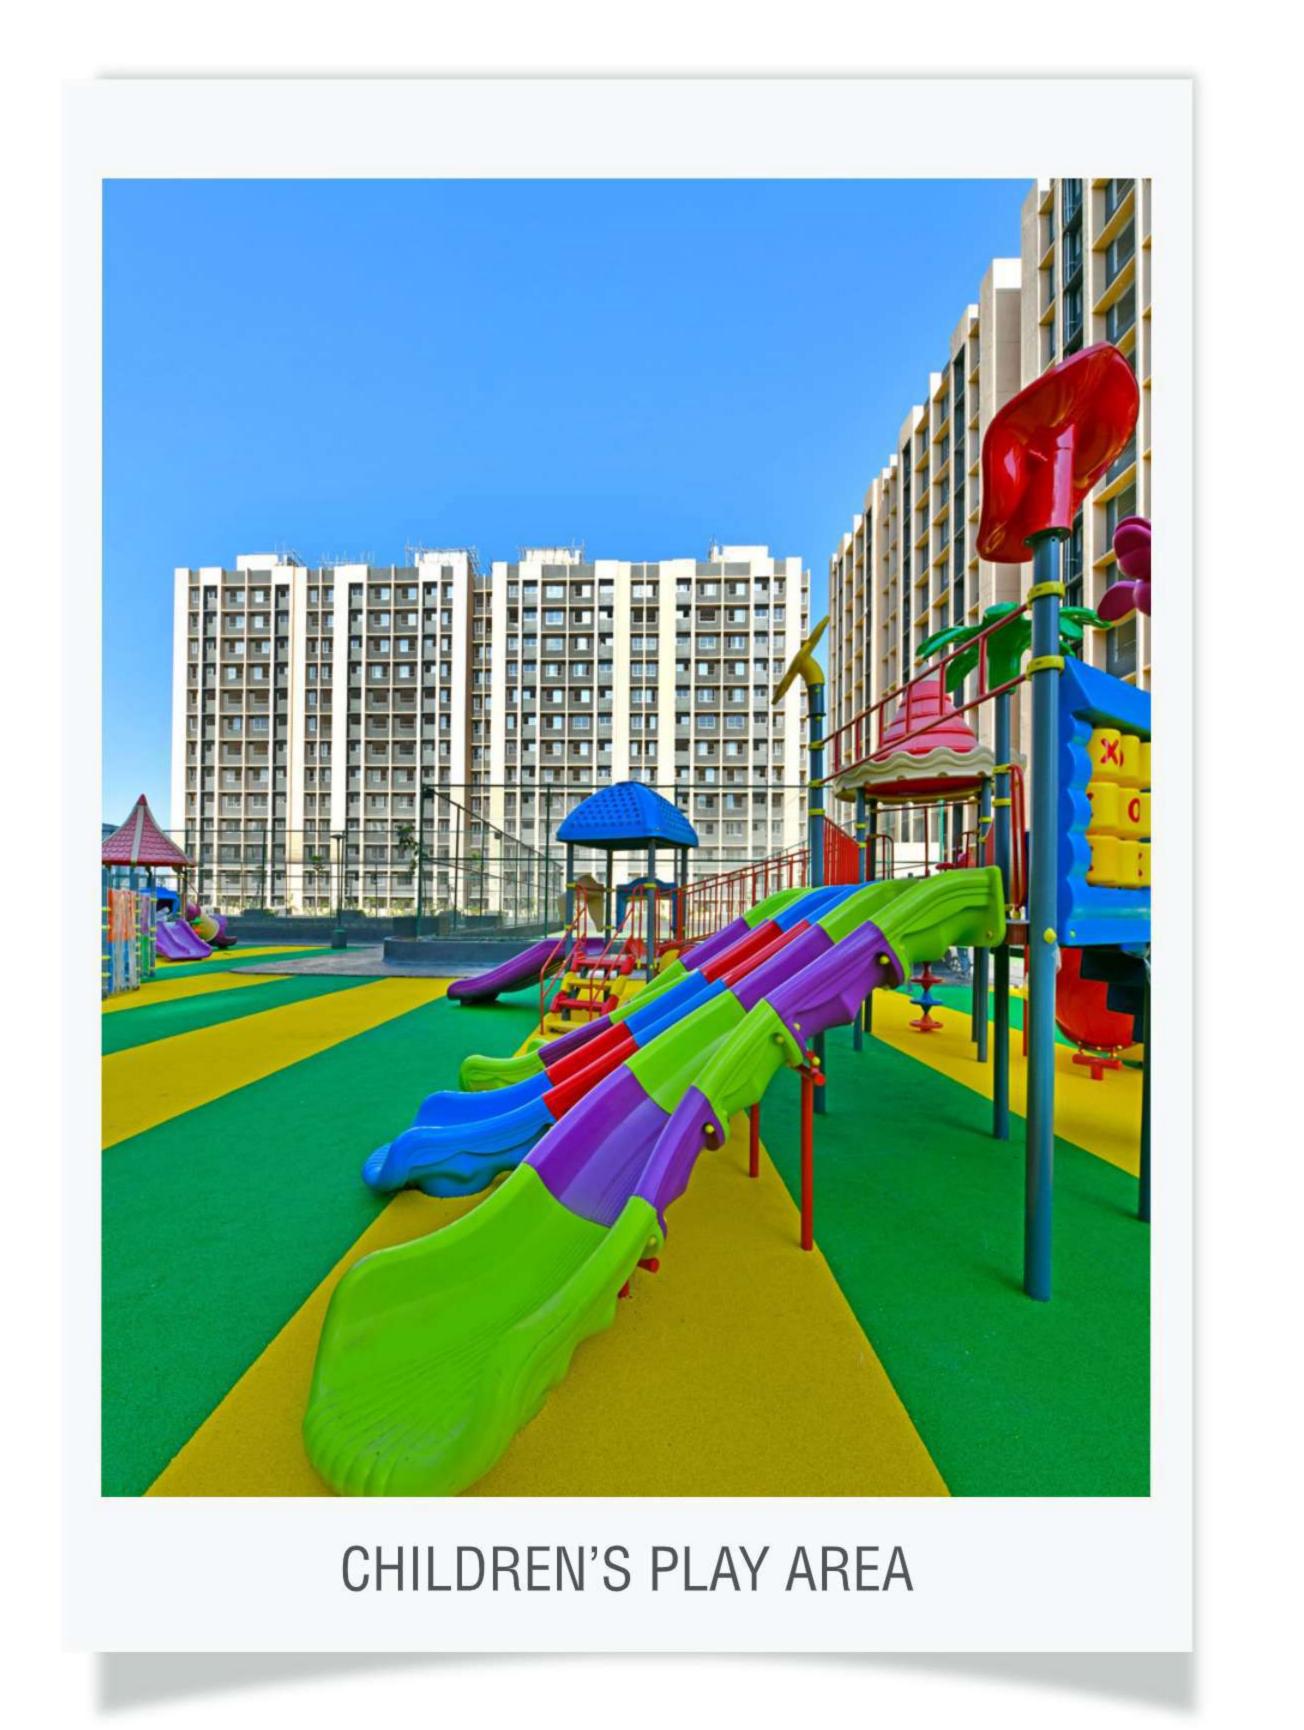

## L1 L2 L4 MASTER LAYOUT

- **SECURITY CABIN**
- **ENTRY/EXIT GATE**
- 6M WIDE DRIVEWAY
- 4 BUILDING ENTRANCE LOBBY
- **WALKING/JOGGING TRACK**
- **MULTIPURPOSE LAWN**

- SKATING AREA
- **8** CIRCULATION CORE
- **9** CHILDREN'S PLAY AREA

## **AMENITIES**

- **13** 2-WHEELER OPEN PARKING
- **TRANSFORMER**
- 15 D.G

ENTRUST BABY SITTING DUTIES TO THE SLIDES AND SWINGS AT THE CHILDREN'S PLAY AREA.

SETTLE THE FUTSAL VS BOX CRICKET DEBATE FOR THE EVENING.