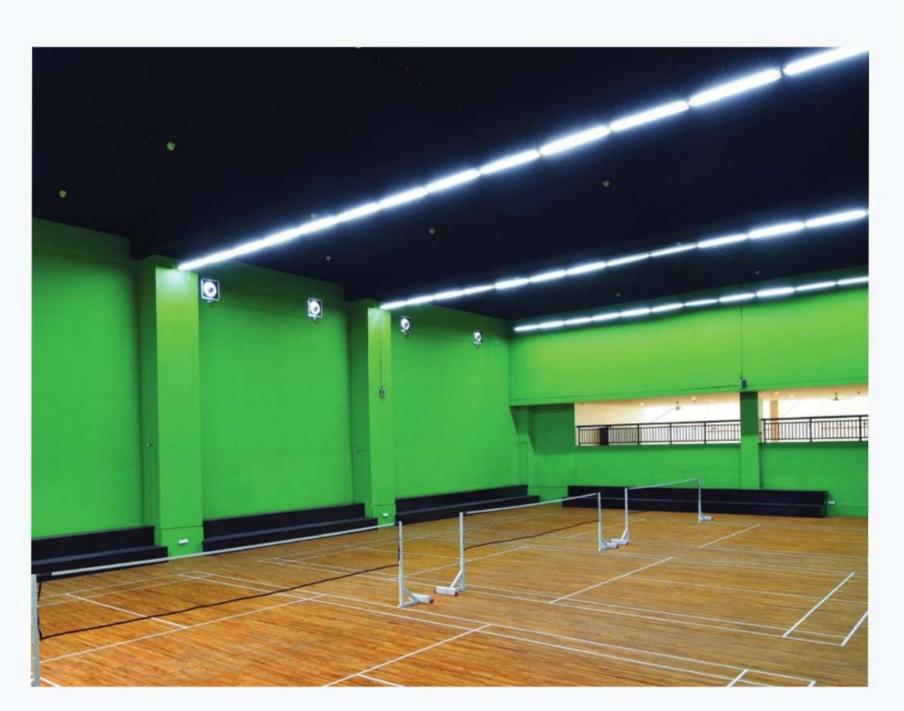

- Football Court
- Squash Court
- Badminton Court
- Billiards Room
- Kids' Play Zone
- Food Court
- Guest Suites
- 37000 sq. ft. Basement Parking

RENEW THOSE LONG FORGOTTEN NEW YEAR RESOLUTIONS AT THE BADMINTON COURT.