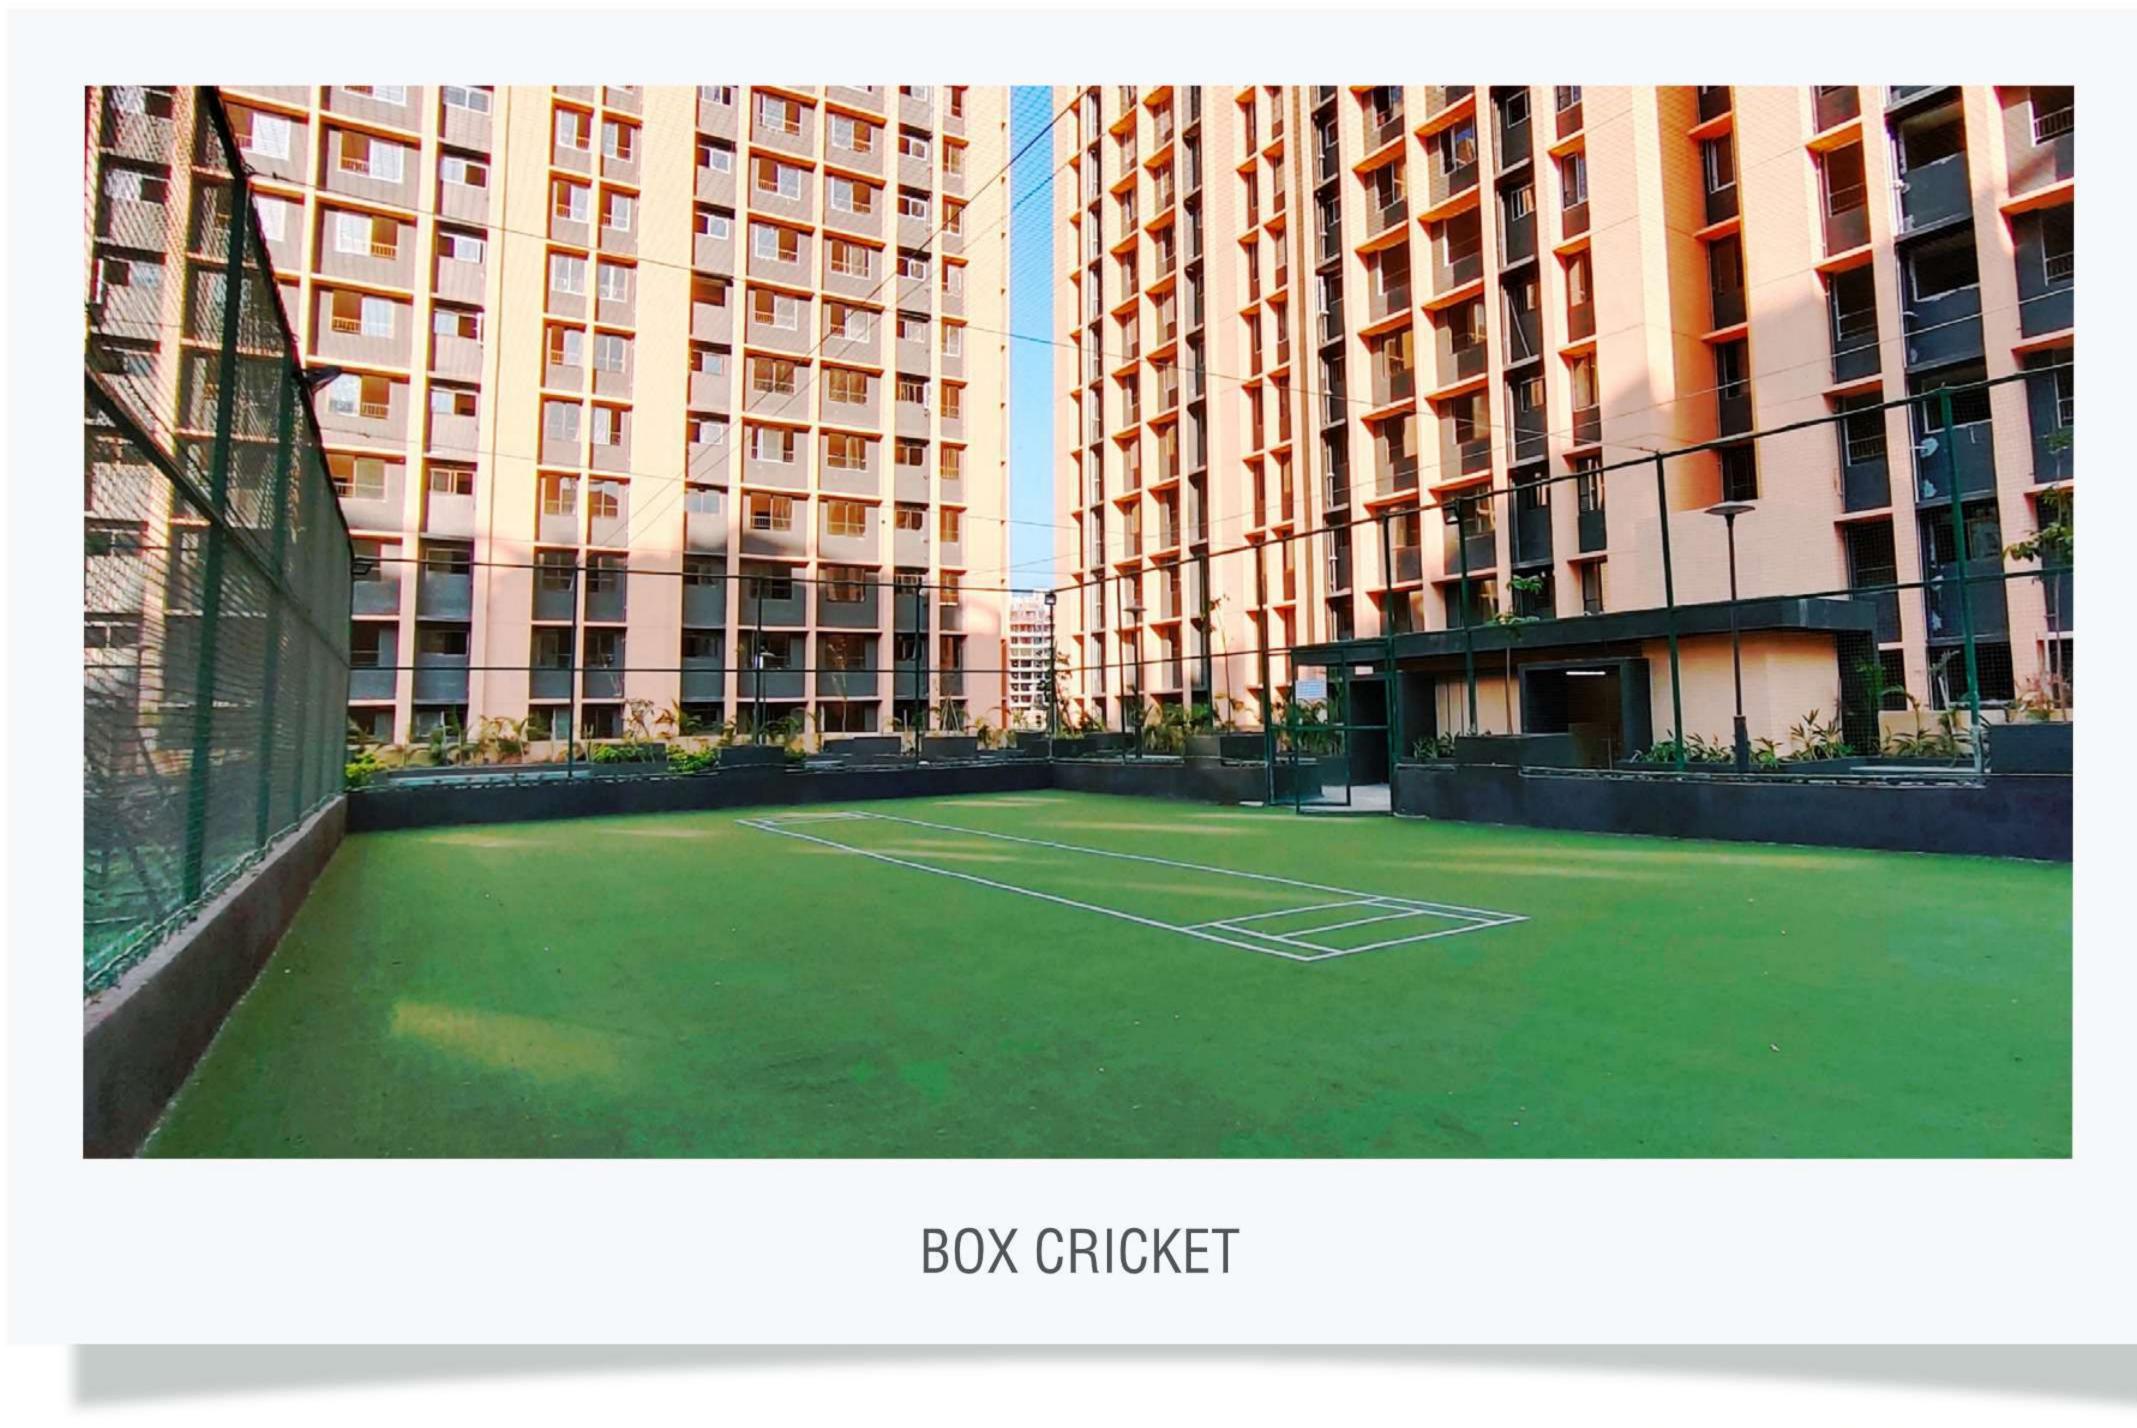

Cosy 1 and 2 BHK homes dot the perimeter of the plot and enclose a landscaped central courtyard that creates a feeling of connectedness.

Abundant space is allocated for every need - from a parking zone to a green podium garden consisting of a futsal court, box cricket, a skating area, a jogging track and a senior citizens' zone.

## **AMENITIES**

- **13** 2-WHEELER OPEN PARKING
- **TRANSFORMER**
- 15 D.G

ENTRUST BABY SITTING DUTIES TO THE SLIDES AND SWINGS AT THE CHILDREN'S PLAY AREA.

SETTLE THE FUTSAL VS BOX CRICKET DEBATE FOR THE EVENING.