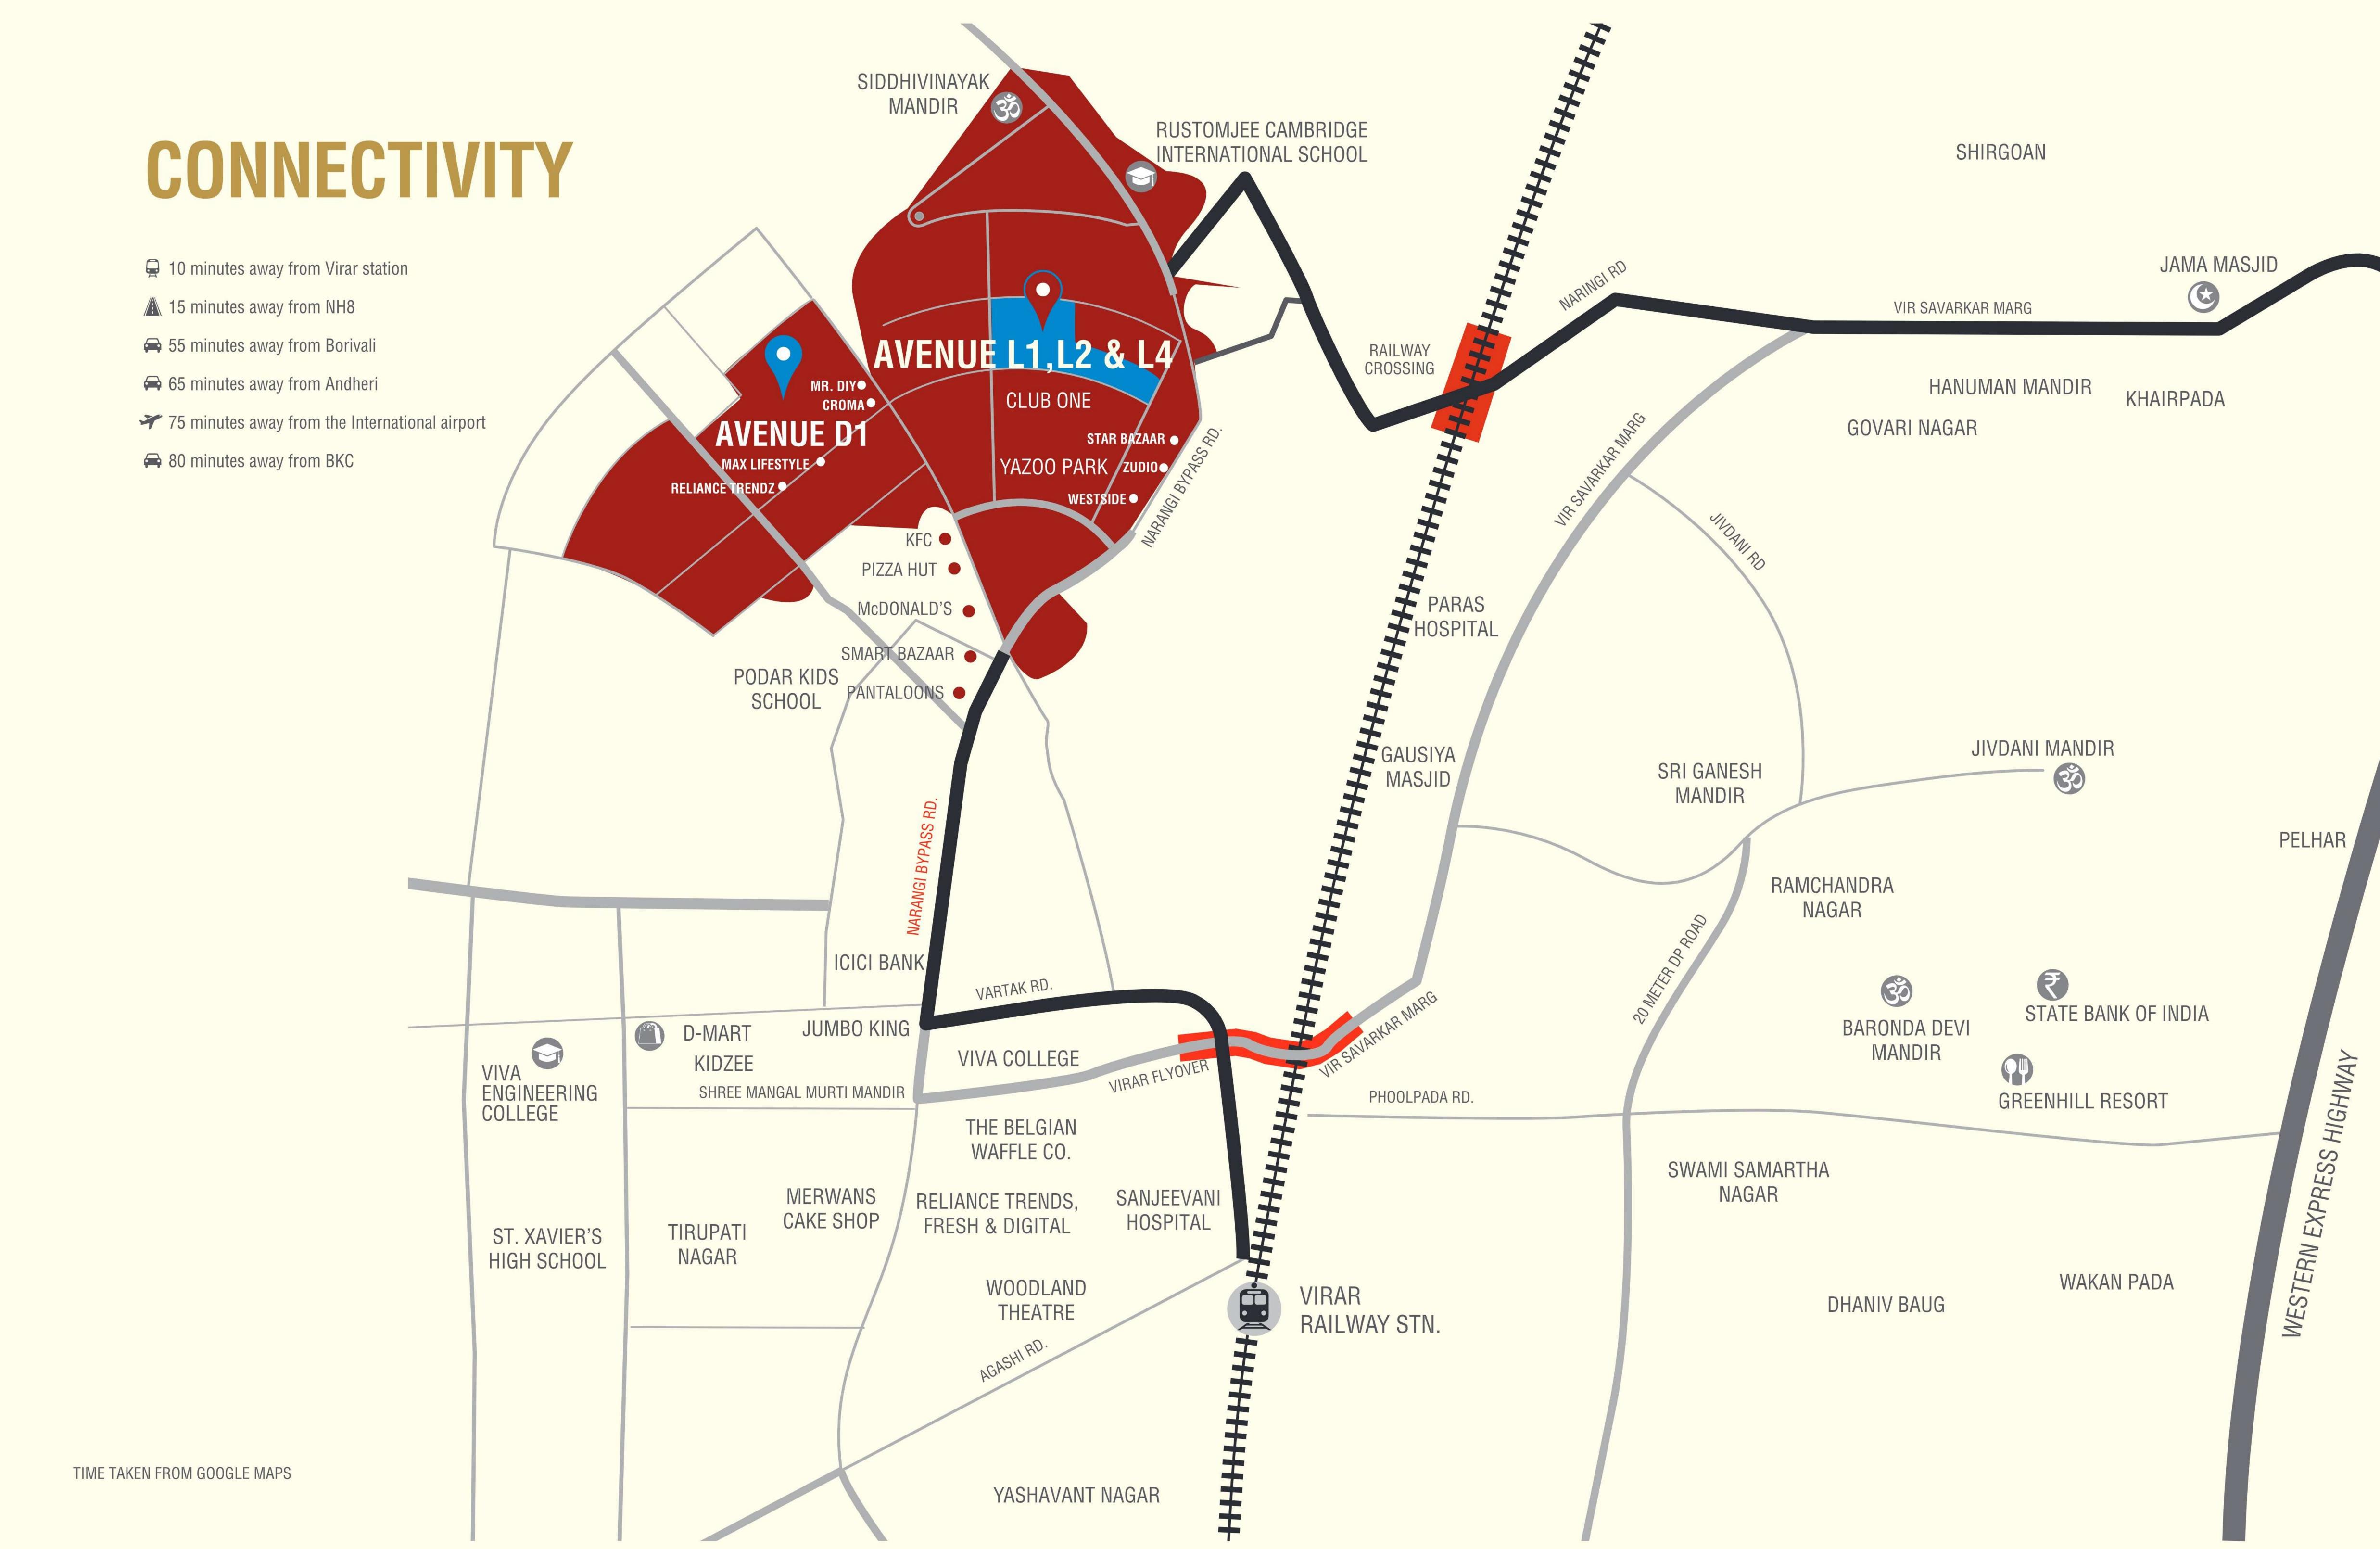

## INFRASTRUCTURE DEVELOPMENTS IN VIRAR:

## Coastal Road proposed extension up to Virar \*

A 42.75-km sea bridge is likely to connect the Versova-Bandra Sea Link(VBSL) to Virar, with connectors at Charkop, Uttan, Vasai and Virar. With the coastal road, the travel time will be reduced between Nariman Point and Virar.

### Mumbai-Ahmedabad bullet train to have 12 stations\*

The proposed 12 stations along the bullet train corridor include Mumbai, Thane, Virar, Boisar, Vapi, Bilimora, Surat, Bharuch, Vadodara, Anand and Ahmedabad, Sabarmati. The bullet train will cover the Mumbai-Ahmedabad distance in three hours.

## Alibaug-Virar multimodal corridor to take off soon\*

The project is expected to provide accessibility to Navi Mumbai International airport, Mumbai Trans Harbour link and Jawaharlal Nehru Port.

The project will reduce travelling time between Virar and Alibaug by 50 percent.

## Mumbai Metro network expansion\*

The Metro will be extended to satellite towns surrounding Mumbai such as Thane, Mira-Bhayander, Vasai-Virar, Kalyan-Dombivali and Bhiwandi.

Source: Mint

\*Upcoming developments are indicative and to be developed by appropriate authorities