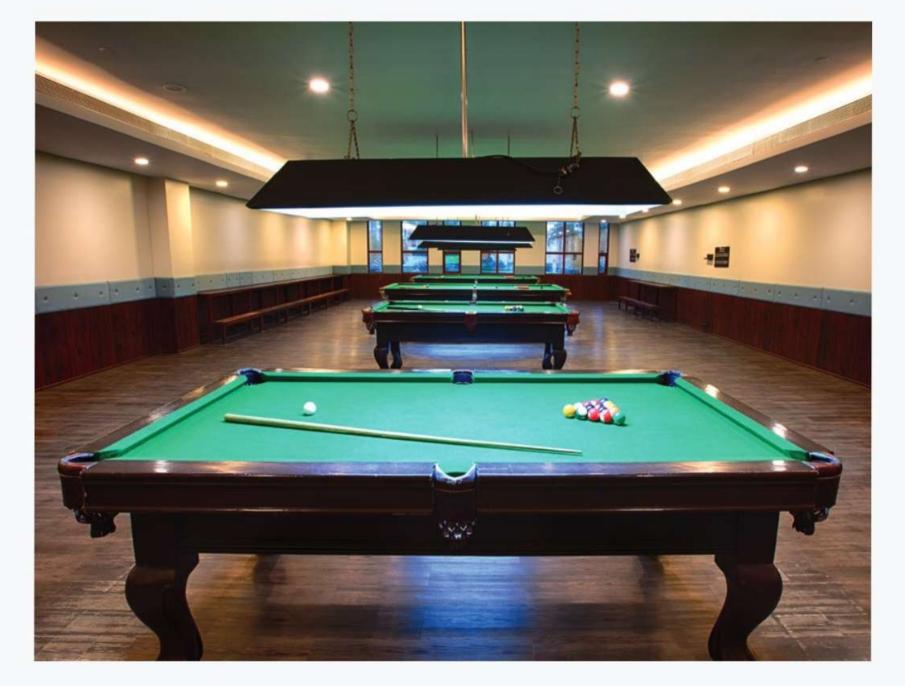

- Football Court
- Squash Court
- Badminton Court
- Billiards Room
- Kids' Play Zone
- Food Court
- Guest Suites
- 37000 sq. ft. Basement Parking

RENEW THOSE LONG FORGOTTEN NEW YEAR RESOLUTIONS AT THE BADMINTON COURT.

SPEND YOUR EVENINGS HERE AT THE POOL TABLE - ALSO KNOWN AS, THE REAL SOCIAL NETWORK.

Actual Images
Actual Images