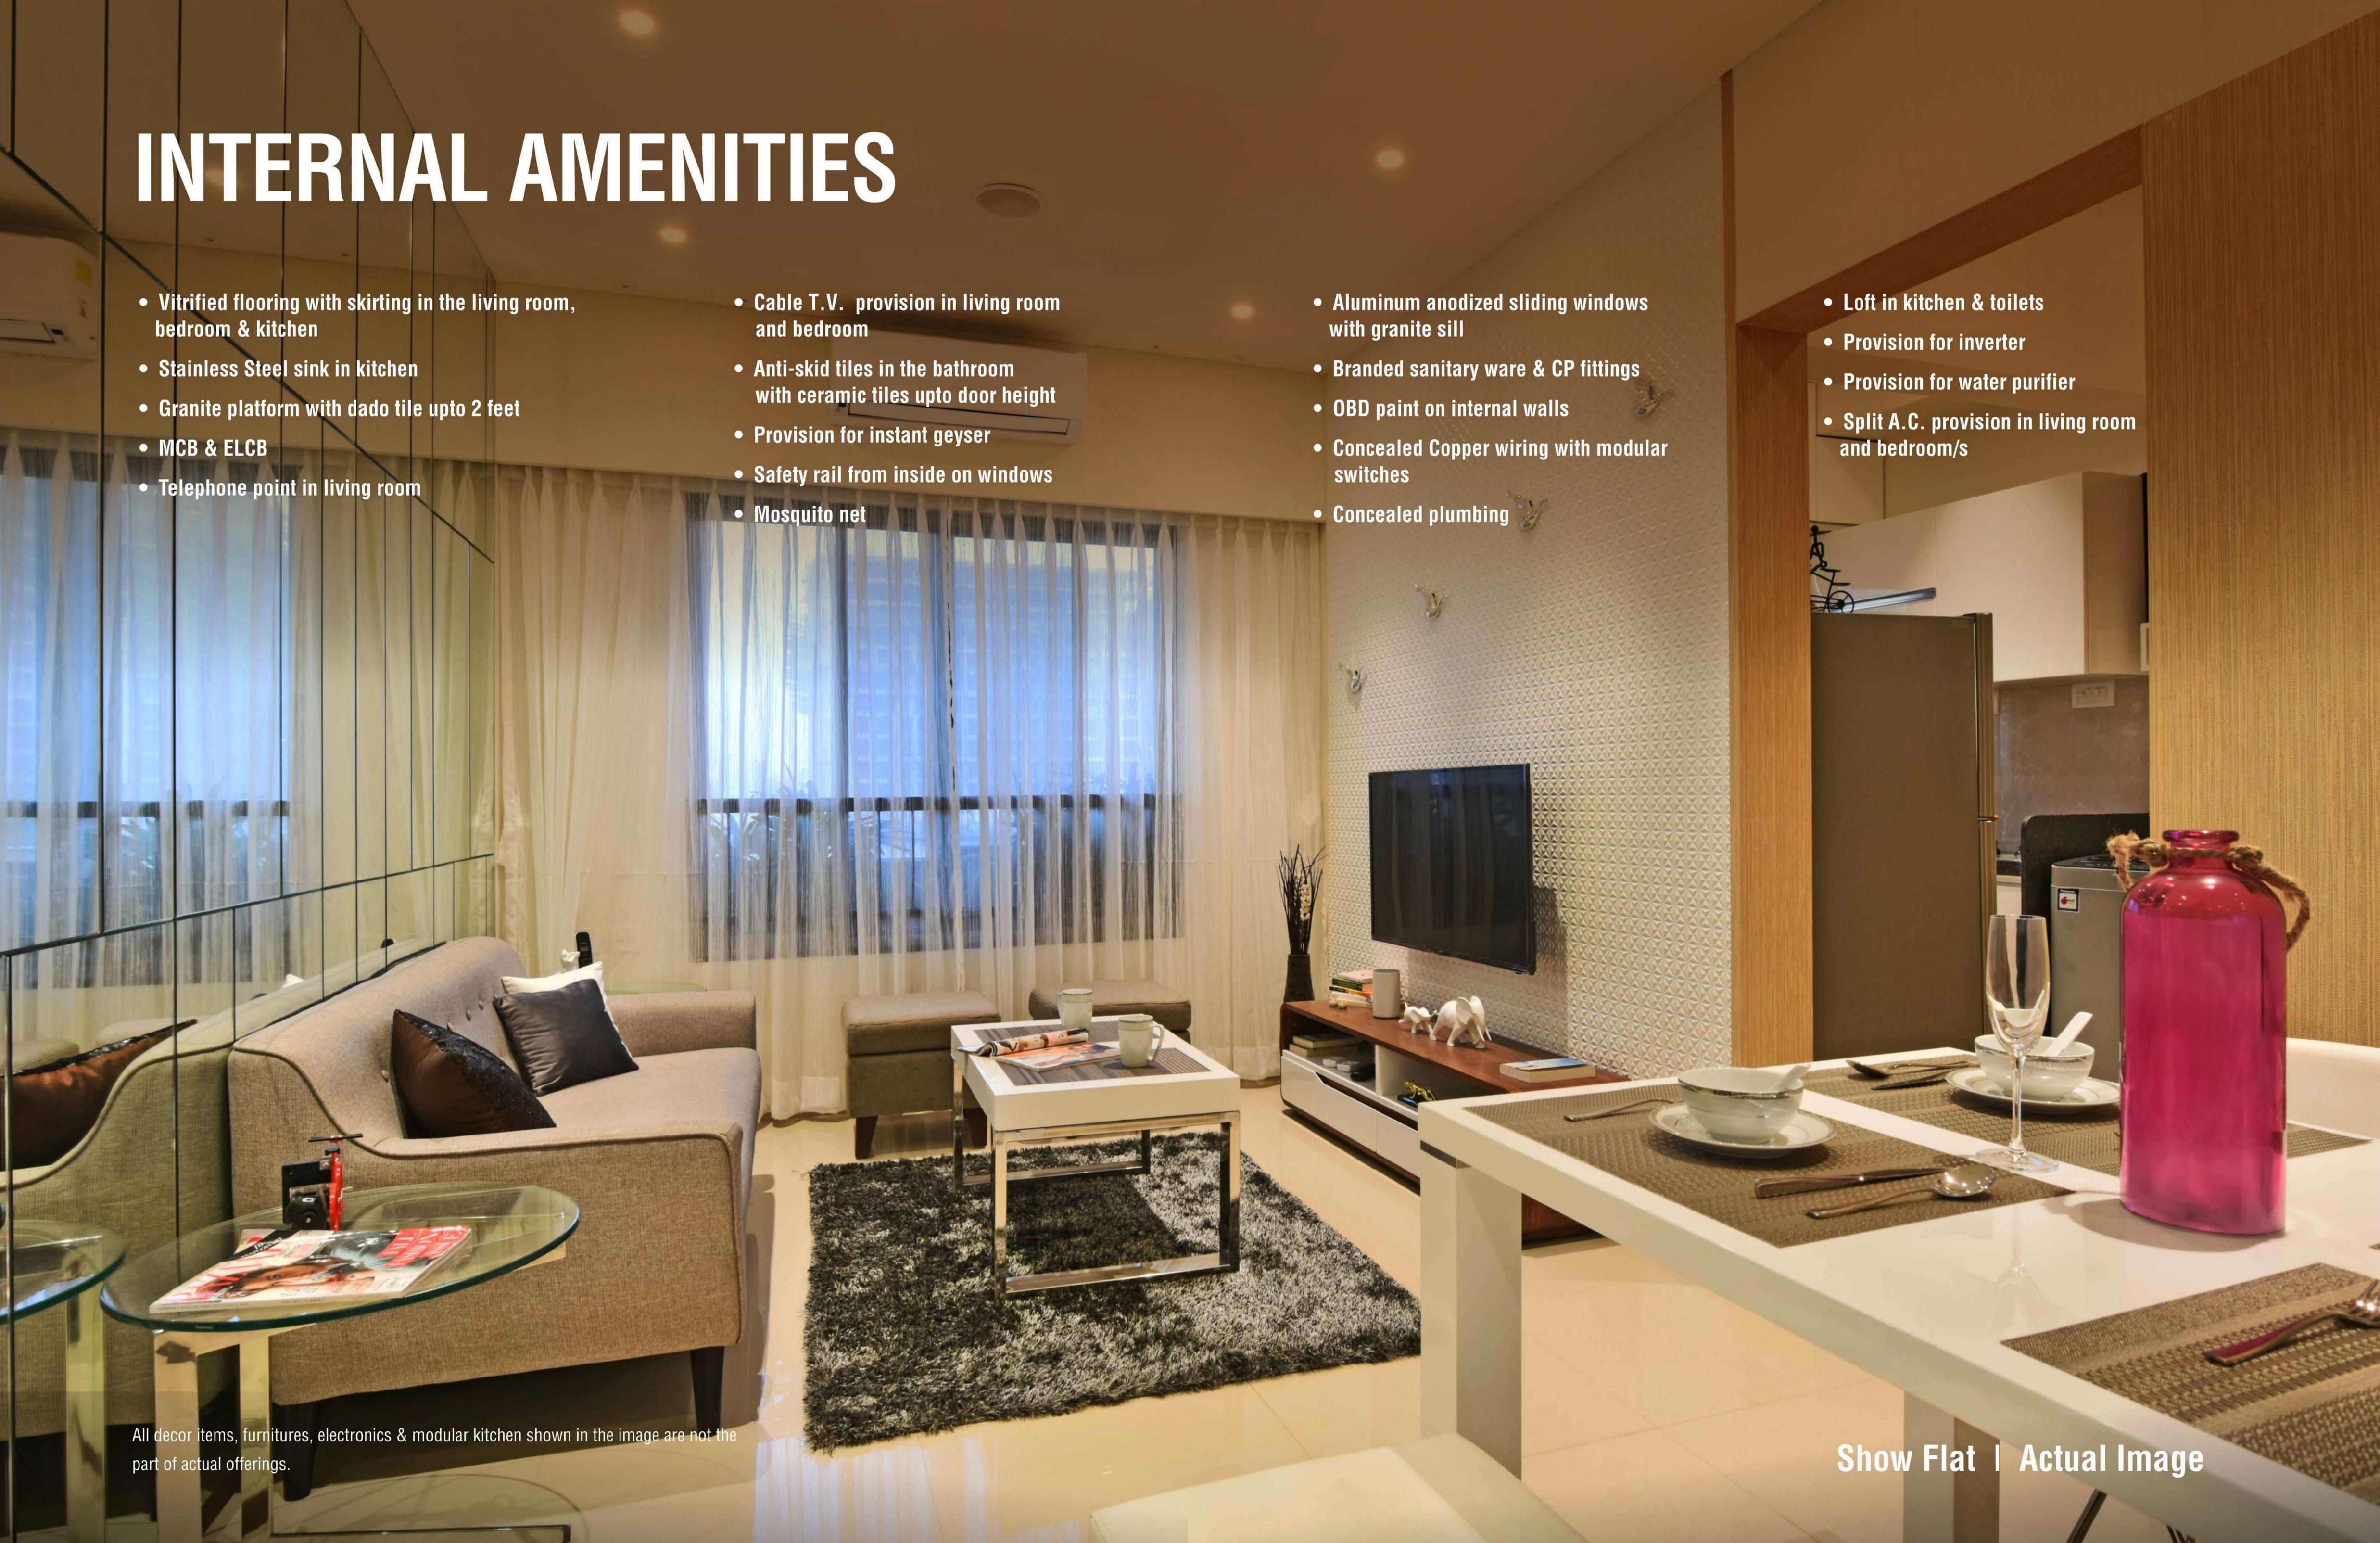

pprovals in place





## L1 L2 L4 MASTER LAYOUT

- **SECURITY CABIN**
- **ENTRY/EXIT GATE**
- 6M WIDE DRIVEWAY
- 4 BUILDING ENTRANCE LOBBY
- **WALKING/JOGGING TRACK**
- **MULTIPURPOSE LAWN**

- SKATING AREA
- **8** CIRCULATION CORE
- **9** CHILDREN'S PLAY AREA

- **SENIOR CITIZENS' ZONE**
- **BOX CRICKET**
- **FUTSAL COURT**

## **AMENITIES**

- **13** 2-WHEELER OPEN PARKING
- **TRANSFORMER**
- 15 D.G





ENTRUST BABY SITTING DUTIES TO THE SLIDES AND SWINGS AT THE CHILDREN'S PLAY AREA.



SETTLE THE FUTSAL VS BOX CRICKET DEBATE FOR THE EVENING.



HEAD OVER TO THE SENIOR CITIZENS' PLAZA TO DISCUSS LIFE, THE UNIVERSE AND THE MERITS OF CUTTING CHAI.



GET YOUR FILL OF FRESH AIR AT THE MULTIPURPOSE LAWN.

Artist's Impression

Artist's Impression













Actual Images
Actual Images















Show Flat | Actual Images



## INFRASTRUCTURE DEVELOPMENTS IN VIRAR:

## Coastal Road proposed extension up to Virar \*

A 42.75-km sea bridge is likely to connect the Versova-Bandra Sea Link(VBSL) to Virar, with connectors at Charkop, Uttan, Vasai and Virar. With the coastal road, the travel time will be reduced between Nariman Point and Virar.

**Source: Hindustan Times** 

### Mumbai-Ahmedabad bullet train to have 12 stations\*

The proposed 12 stations along the bullet train corridor include Mumbai, Thane, Virar, Boisar, Vapi, Bilimora, Surat, Bharuch, Vadodara, Anand and Ahmedabad, Sabarmati. The bullet train will cover the Mumbai-Ahmedabad distance in three hours.

Source: Hindustan Times

## Alibaug-Virar multimodal corridor to take off soon\*

The project is expected t