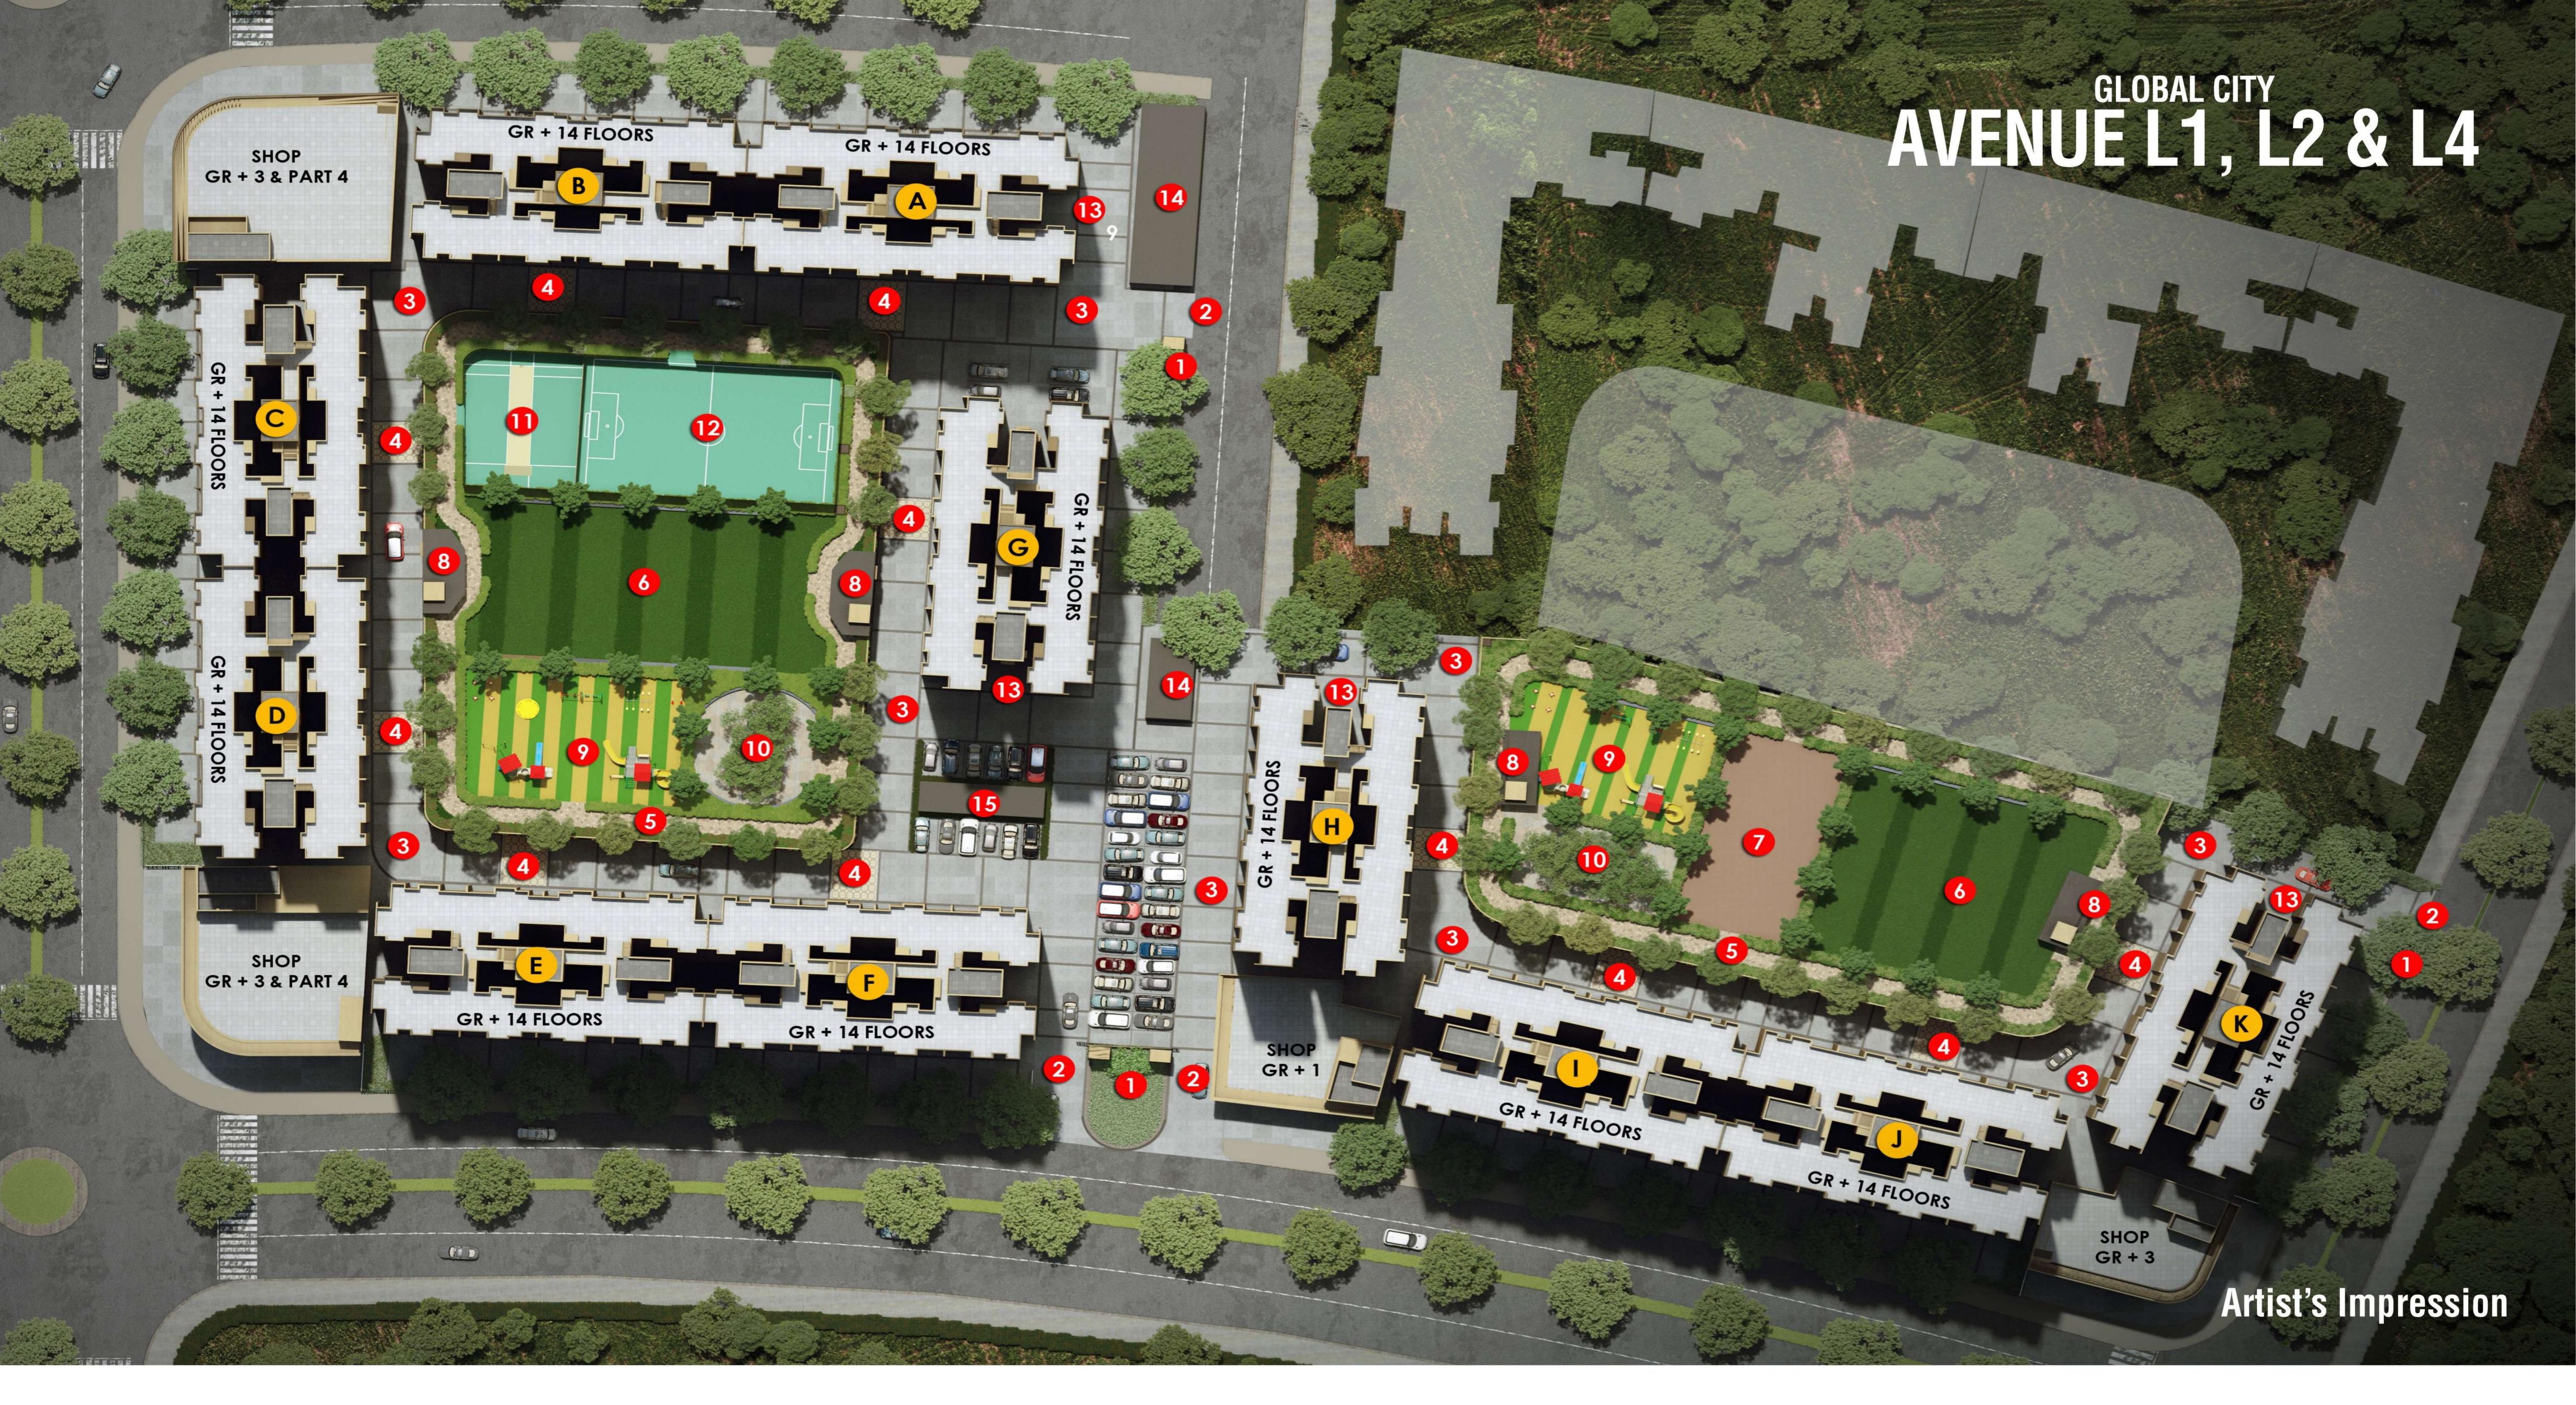

## LAYOUT PLAN OF GLOBAL CITY

## Avenue L1, L2 & L4 – Key highlights

- An incredible investment opportunity
- Open Air Sit-Outs
- 34,000 sq. ft. podium garden open to sky
- All approvals in place

## L1 L2 L4 MASTER LAYOUT

- **SECURITY CABIN**
- **ENTRY/EXIT GATE**
- 6M WIDE DRIVEWAY
- 4 BUILDING ENTRANCE LOBBY
- **WALKING/JOGGING TRACK**
- **MULTIPURPOSE LAWN**

- SKATING AREA
- **8** CIRCULATION CORE
- **9** CHILDREN'S PLAY AREA

- **SENIOR CITIZENS' ZONE**
- **BOX CRICKET**
- **FUTSAL COURT**

## **AMENITIES**

- **13** 2-WHEELER OPEN PARKING
- **TRANSFORMER**
- 15 D.G

ENTRUST BABY SITTING DUTIES TO THE SLIDES AND SWINGS AT THE CHILDREN'S PLAY AREA.

SETTLE THE FUTSAL VS BOX CRICKET DEBATE FOR THE EVENING.