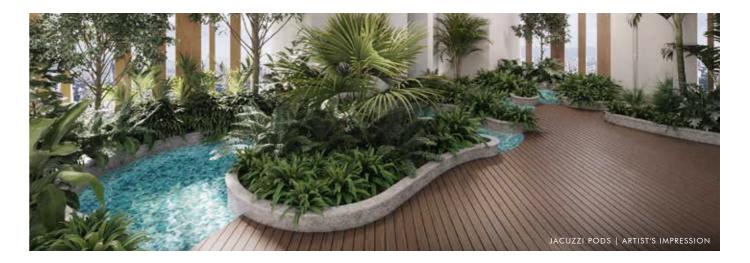

### RIVER OF LIFE

- 16. SUNKEN AQUA ZONE
- 17. WATERWALL
- 18. 50x25 M. OLYMPIC SIZE POOL
- 19. JACUZZI PODS
- 20. POOL DECK
- 21. AQUA DECK
- 22. BBQ PAVILION
- 23. 5-A-SIDE FOOTBALL PITCH
- 24. TENNIS COURTS [2 NOS]
- 25. BOX CRICKET