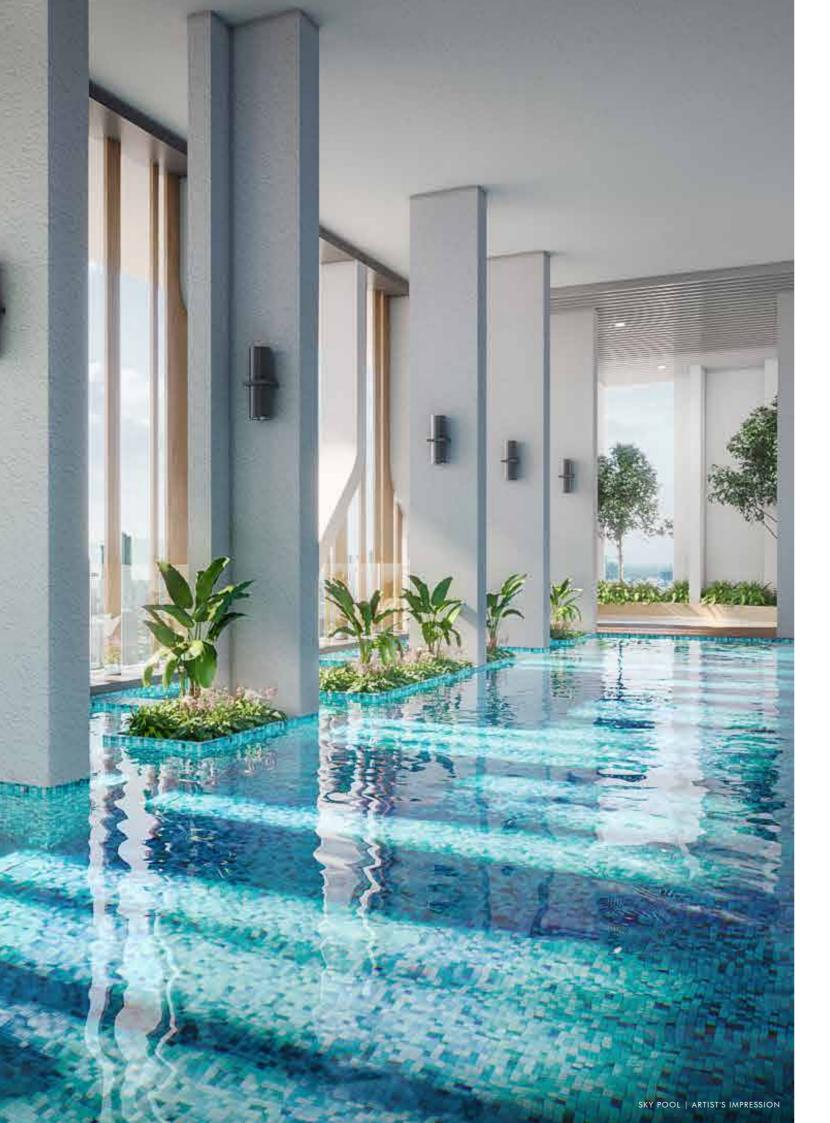

### RIVER OF LIFE

- 16. SUNKEN AQUA ZONE
- 17. WATERWALL
- 18. 50x25 M. OLYMPIC SIZE POOL
- 19. JACUZZI PODS
- 20. POOL DECK
- 21. AQUA DECK
- 22. BBQ PAVILION
- 23. 5-A-SIDE FOOTBALL PITCH
- 24. TENNIS COURTS [2 NOS]
- 25. BOX CRICKET

### AMENITY FLOOR FEATURES

- Play pod Party deck Toddlers' play area
- Jacuzzi pods Outdoor shower Pool deck Aqua deck
  - Lap pool Kids' pool Aroma seating
  - Work from anywhere pod Meeting deck

.....