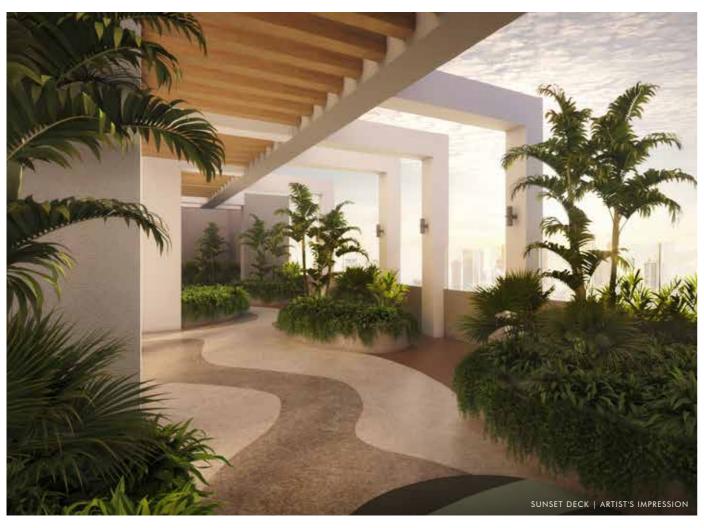

### ROOFTOP FLOOR FEATURES

Social deck • Lookout deck • Chill- out deck

- Play area Reading alcoves Aroma seating Yoga deck
  - Sunrise deck Outdoor fitness Sunset deck
  - Toddlers' playground Meeting pod Elders' alcove

# A ROOFTOP COULD BE A FERTILE GROUND FOR FRIENDSHIPS, OR DRINKS WITH NEW FOUND FRIENDS.

Enjoy the leisure features exclusive to two towers on the recreational floor and the rooftop.