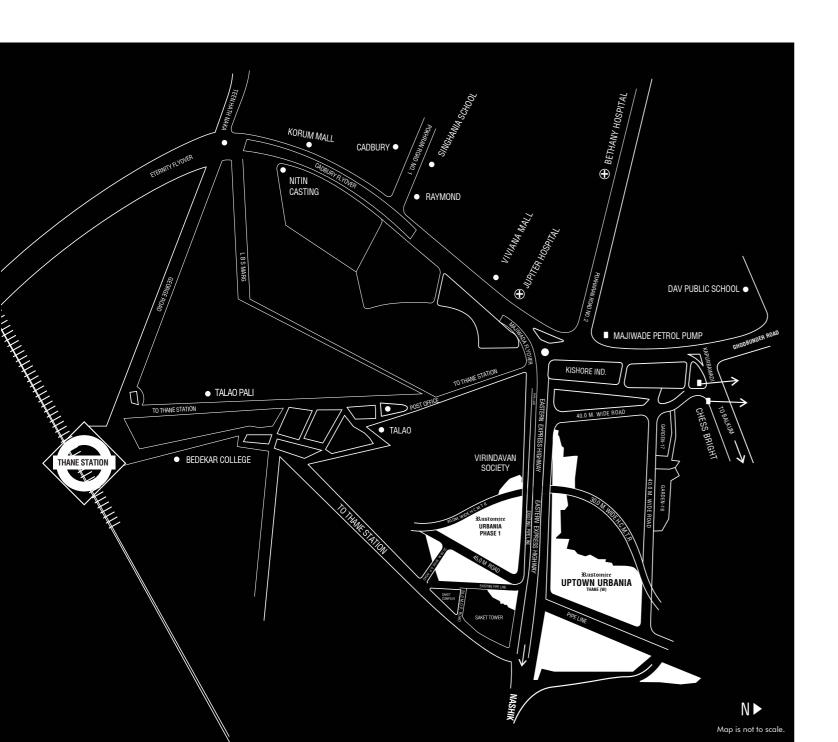

### CONNECTIVITY

Majiwada Junction: 1.3 km | Eastern Express Highway: 500 m Airoli, Navi Mumbai: 8.3 km Mulund Check-naka: 6.8 km | BKC: 25 km

### SCHOOL

Rustomjee Cambridge International School Thane:

Part of the 100+ acre township

### **MALLS**

Viviana Mall: 2 km | Korum Mall: 3 km

### **HEALTHCARE**

Jupiter Hospital: 2 km | Bethany Hospital: 3 km Horizon Hospital: 4.7 km