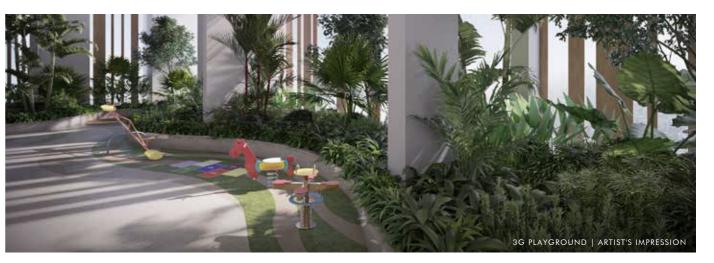

### FOREST OF LIFE

- 1. MULTIPLAY COURT
- 2. PETS CORNER
- 3. YOGA LAWN
- 4. OUTDOOR DECK
- 5. OUTDOOR FITNESS
- 6. SKATING RINK
- 7. FUNCTION LAWN
- 8. READING ALCOVE
- 9. UNDULATING LAWN
- 10. NATURE PLAYGROUND
- 11. TRAMPOLINE PARK
- 12. FOREST TRAIL
- 13. GARDEN PAVILION
- 14. NATURE SEATING