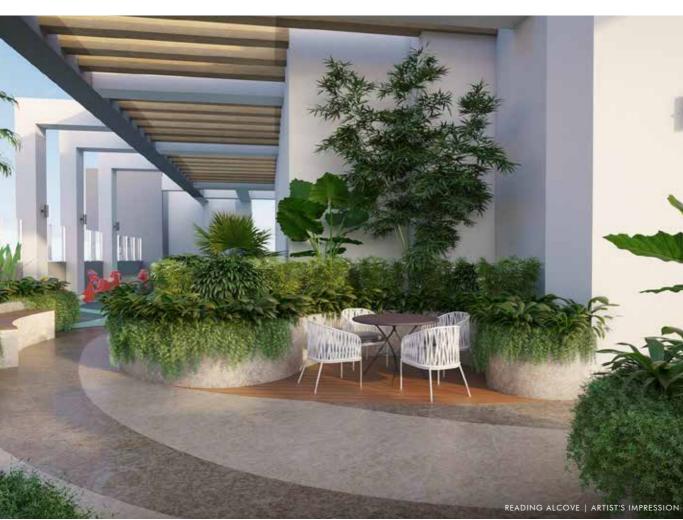

### FOREST OF LIFE

- 1. MULTIPLAY COURT
- 2. PETS CORNER
- 3. YOGA LAWN
- 4. OUTDOOR DECK
- 5. OUTDOOR FITNESS
- 6. SKATING RINK
- 7. FUNCTION LAWN
- 8. READING ALCOVE
- 9. UNDULATING LAWN
- 10. NATURE PLAYGROUND
- 11. TRAMPOLINE PARK
- 12. FOREST TRAIL
- 13. GARDEN PAVILION
- 14. NATURE SEATING