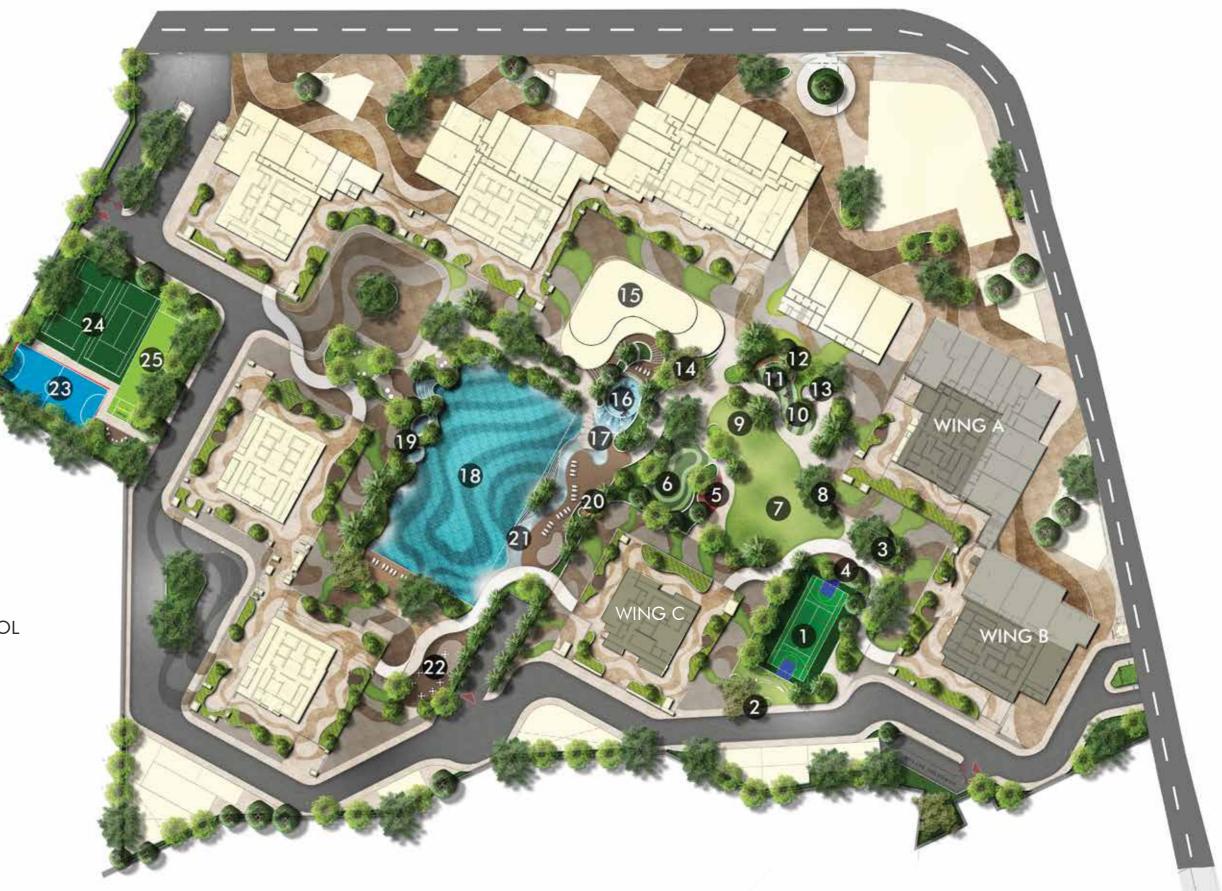

### MASTER LAYOUT

### FOREST OF LIFE

- 1. MULTIPLAY COURT
- 2. PETS CORNER
- 3. YOGA LAWN
- 4. OUTDOOR DECK
- 5. OUTDOOR FITNESS
- 6. SKATING RINK
- 7. FUNCTION LAWN
- 8. READING ALCOVE
- 9. UNDULATING LAWN
- 10. NATURE PLAYGROUND
- 11. TRAMPOLINE PARK
- 12. FOREST TRAIL
- 13. GARDEN PAVILION
- 14. NATURE SEATING

### **VALLEY OF LIFE**

15. CLUBHOUSE

### RIVER OF LIFE

- 16. SUNKEN AQUA ZONE
- 17. WATERWALL
- 18. 50x25 M. OLYMPIC SIZE POOL
- 19. JACUZZI PODS
- 20. POOL DECK
- 21. AQUA DECK
- 22. BBQ PAVILION
- 23. 5-A-SIDE FOOTBALL PITCH
- 24. TENNIS COURTS [2 NOS]
- 25. BOX CRICKET