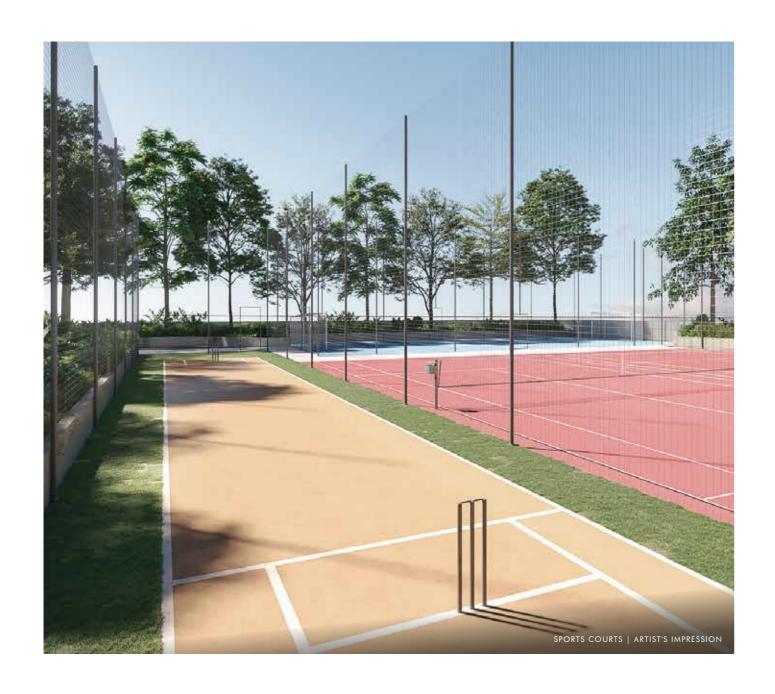

### RIVER OF LIFE

- 16. SUNKEN AQUA ZONE
- 17. WATERWALL
- 18. 50x25 M. OLYMPIC SIZE POOL
- 19. JACUZZI PODS
- 20. POOL DECK
- 21. AQUA DECK
- 22. BBQ PAVILION
- 23. 5-A-SIDE FOOTBALL PITCH
- 24. TENNIS COURTS [2 NOS]
- 25. BOX CRICKET